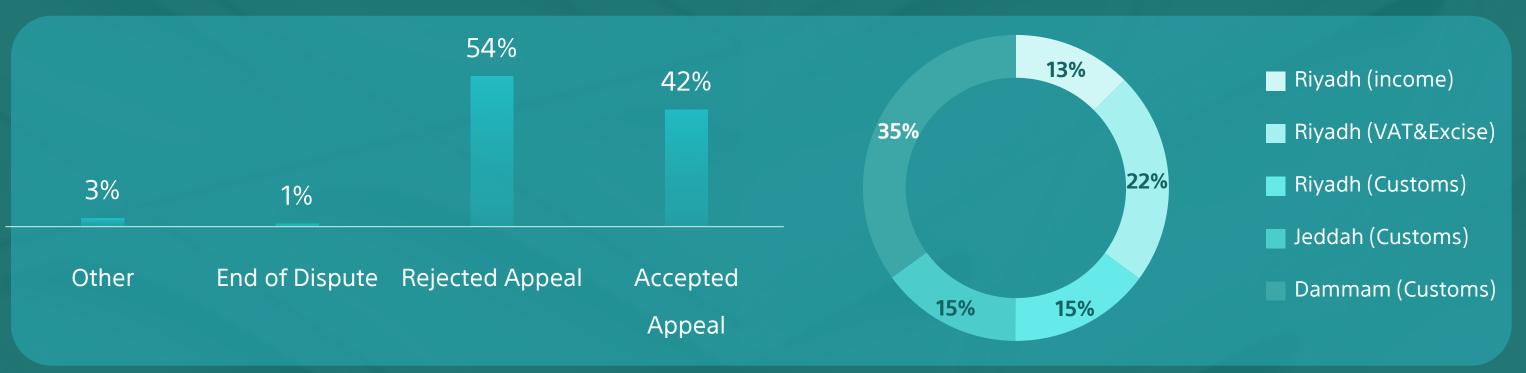

## Appeal Decisions **6,750**

| Committee    | Accepted<br>Appeal | Rejected<br>Appeal | End of Dispute | Other | Total |       |
|--------------|--------------------|--------------------|----------------|-------|-------|-------|
| Income       | Riyadh             | 553                | 269            | 2     | 23    | 847   |
| VAT & Excise | Riyadh             | 450                | 1,009          | 30    | 32    | 1,521 |
|              | Riyadh             | -                  | -              | -     | -     | 1,010 |
| Customs      | Jeddah             | -                  | -              | -     | -     | 1,012 |
|              | Dammam             | -                  | -              | -     | -     | 2,360 |
| Total        | 1,003              | 1,278              | 32             | 55    | 6,750 |       |