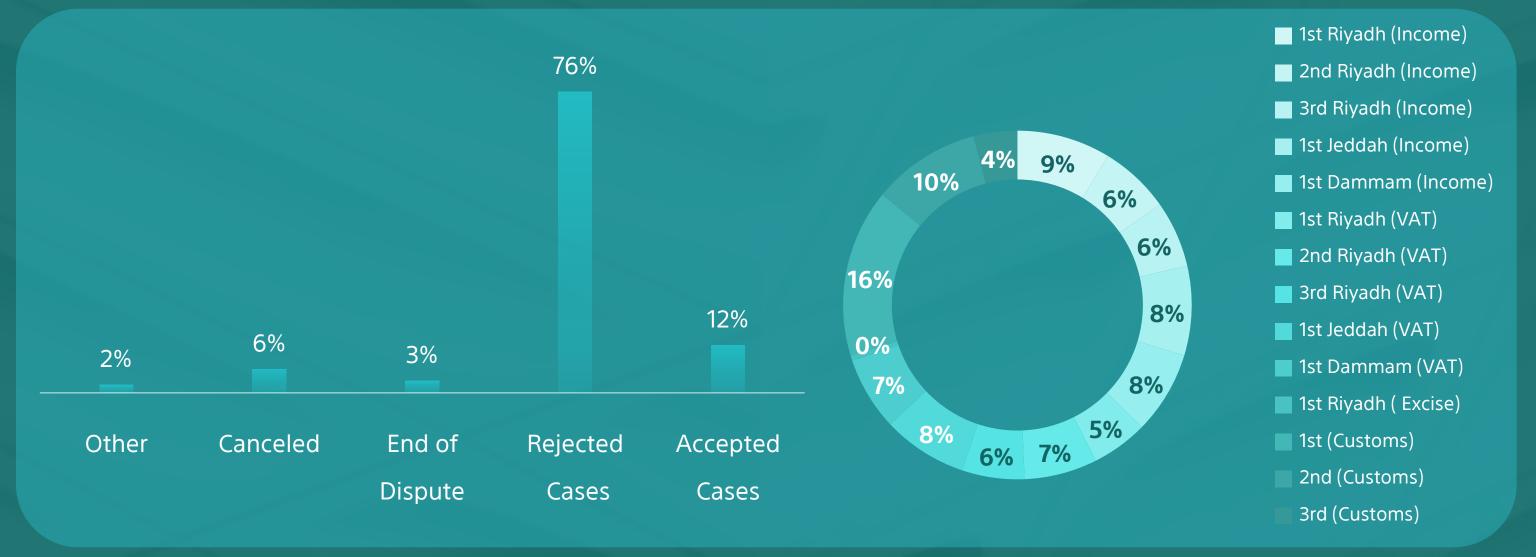

## Initial Decisions 50,220

| Committee |                        | Accepted<br>Cases | Rejected<br>Cases | End of<br>Dispute | Canceled | Other | Total  | Total of initial decisions | Total of appeal cases | Percentage of appeals cases out of total initial decisions |
|-----------|------------------------|-------------------|-------------------|-------------------|----------|-------|--------|----------------------------|-----------------------|------------------------------------------------------------|
| Income    | 1 <sup>st</sup> Riyadh | 372               | 3,628             | 18                | 230      | 116   | 4,364  | 18,760                     | 8,207                 | %46                                                        |
|           | 2 <sup>nd</sup> Riyadh | 95                | 2,847             | 45                | 189      | 106   | 3,282  |                            |                       |                                                            |
|           | 3 <sup>rd</sup> Riyadh | 470               | 2,396             | 22                | 139      | 66    | 3,093  |                            |                       |                                                            |
|           | 1 <sup>st</sup> Jeddah | 641               | 3,256             | 35                | 108      | 126   | 4,166  |                            |                       |                                                            |
|           | 1 <sup>ST</sup> Dammam | 584               | 2,882             | 25                | 301      | 63    | 3,855  |                            |                       |                                                            |
| VAT       | 1 <sup>st</sup> Riyadh | 340               | 1,592             | 232               | 400      | 51    | 2,615  | 16,557                     | 5,117                 | %31                                                        |
|           | 2 <sup>nd</sup> Riyadh | 379               | 2,499             | 300               | 178      | 47    | 3,403  |                            |                       |                                                            |
|           | 3 <sup>rd</sup> Riyadh | 396               | 2,156             | 146               | 142      | 65    | 2,905  |                            |                       |                                                            |
|           | 1 <sup>st</sup> Jeddah | 467               | 3,022             | 156               | 257      | 50    | 3,952  |                            |                       |                                                            |
|           | 1 <sup>ST</sup> Dammam | 617               | 2,308             | 202               | 178      | 131   | 3,436  |                            |                       |                                                            |
| Excise    | 1 <sup>st</sup> Riyadh | 37                | 196               | 0                 | 12       | 1     | 246    |                            |                       |                                                            |
| Customs   | 1 <sup>st</sup>        | -                 | -                 | -                 | -        | -     | 7,816  | 14,903                     | 4,386                 | %29                                                        |
|           | 2 <sup>nd</sup>        | -                 | -                 | -                 | -        | -     | 5,051  |                            |                       |                                                            |
|           | 3 <sup>rd</sup>        | -                 | -                 | -                 | -        | -     | 2,036  |                            |                       |                                                            |
| Total     |                        | 4,398             | 26,782            | 1,181             | 2,134    | 822   | 50,220 | 50,220                     | 17,710                | -                                                          |